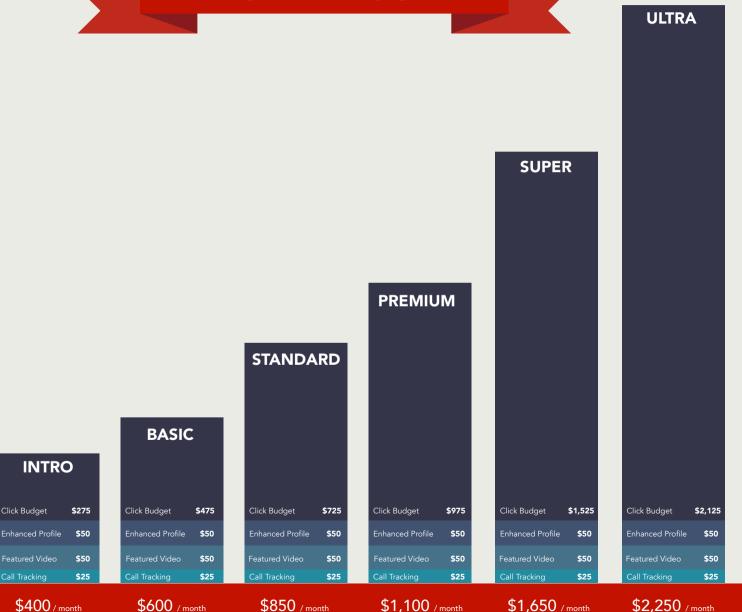

## **EXTEND YOUR REACH**

Click Budget: package specific

Includes:

Ad clicks

Ad delivery in search results, competitor pages, and more

## **DRIVE & MEASURE CONVERSION**

Enhanced Profile: \$50 / month

Includes:

Photo slideshow

Call-to-Action button

Competitor ad removal

Account Management support

Performance tracking tools

Featured Video

\$50 / month

Includes:

Professionally produced video showcasing your business

Displaying video on Yelp business page

Call Tracking:

\$25 / month

TOTAL

Includes:

Tracking of time and length of unique calls

Pricing current as of Q2 2016.
Packages subject to inventory availability.

## Yelp Advertising Pricing:

Packages designed for budgets of all sizes

## **12 MONTH PROGRAM**